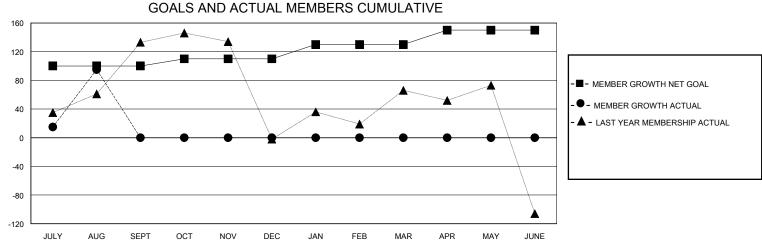

## District 325 S

Results as of: 8/31/2024

0

0

0

| GMT:                  |               | LOC       | ATION NEPAL   | GMTCA                 |                        |                         |                                                    |  |
|-----------------------|---------------|-----------|---------------|-----------------------|------------------------|-------------------------|----------------------------------------------------|--|
|                       | Club          | os        |               | Members               |                        |                         |                                                    |  |
| RESULTS FOR 2024-2025 |               |           |               | RESULTS FOR 2024-2025 |                        |                         |                                                    |  |
| QUARTER               | NEW CLUB GOAL | NEW CLUBS | DROPPED CLUBS | QUARTER MEM           | BER GROWTH NET<br>GOAL | MEMBER GROWTH<br>ACTUAL | DROPPED<br>MEMBERS ACTUAL<br>(including transfers) |  |
| JULY/AUG/SEPT         | 10            | 4         | 1             | JULY/AUG/SEPT         | 100                    | 257                     | 131                                                |  |